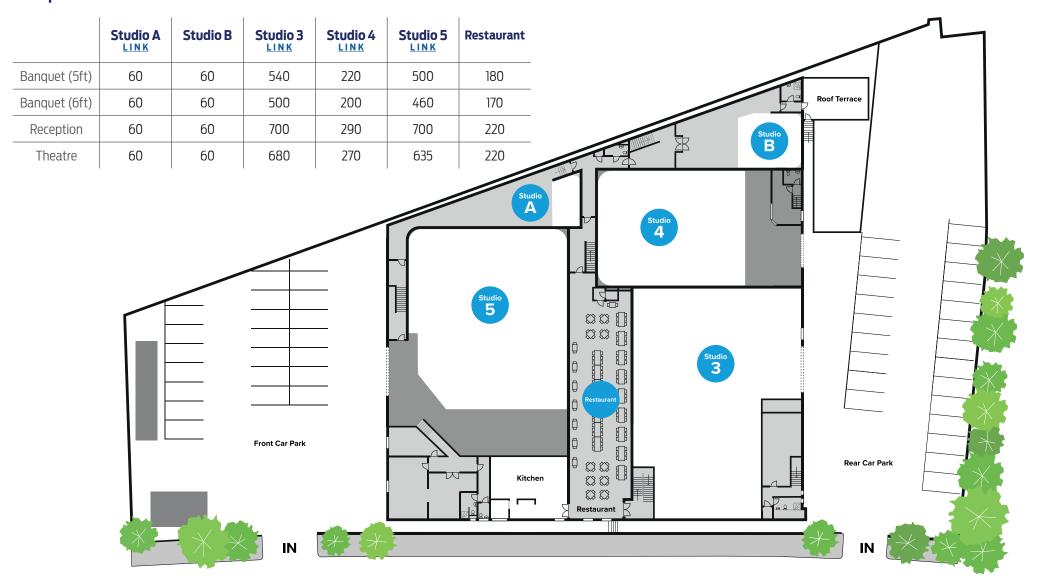

## capacities

**Barretts Green Road** 

<sup>\*</sup> If more than one studio is hired capacities will vary depending on event type and combination of studios used.

<sup>\*\*</sup> A fire safety management plan will be created to enable the safe management of events.

The maximum capacity for each event will be calculated according to the specific requirements of each event.

park royal studios

For more information or to arrange a site visit contact: kate@parkroyalstudios.com 020 8965 9778