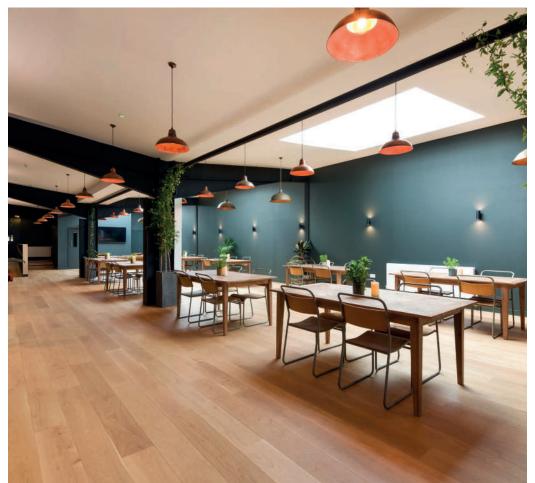

The studios have recently undergone an extensive rebuild and renovation and now feature modern and spacious interiors, designed to appeal to the corporate events and conference sector. There are three large, versatile drive-in studios on the ground floor with options to interlink spaces, with a large restaurant and two further studios on the first floor.