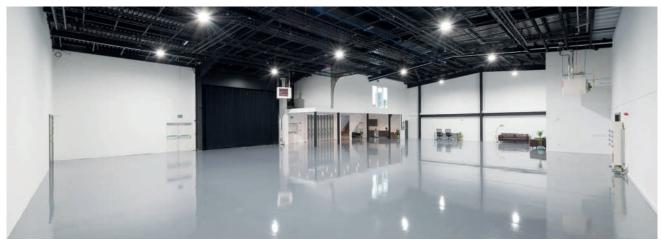

The studios have recently undergone an extensive rebuild and renovation and now feature modern and spacious interiors, designed to appeal to the corporate events and conference sector. There are three large, versatile drive-in studios on the ground floor with options to interlink spaces, with a large restaurant and two further studios on the first floor.

There are a variety of styling and production rooms throughout the building, perfect for creating additional break out space, as well as large airy corridors which provide additional reception or cloakroom space. The studios have disabled facilities and have a wheelchair accessible lift to the first floor. There are two large car parks on site also providing ample parking for your guests.