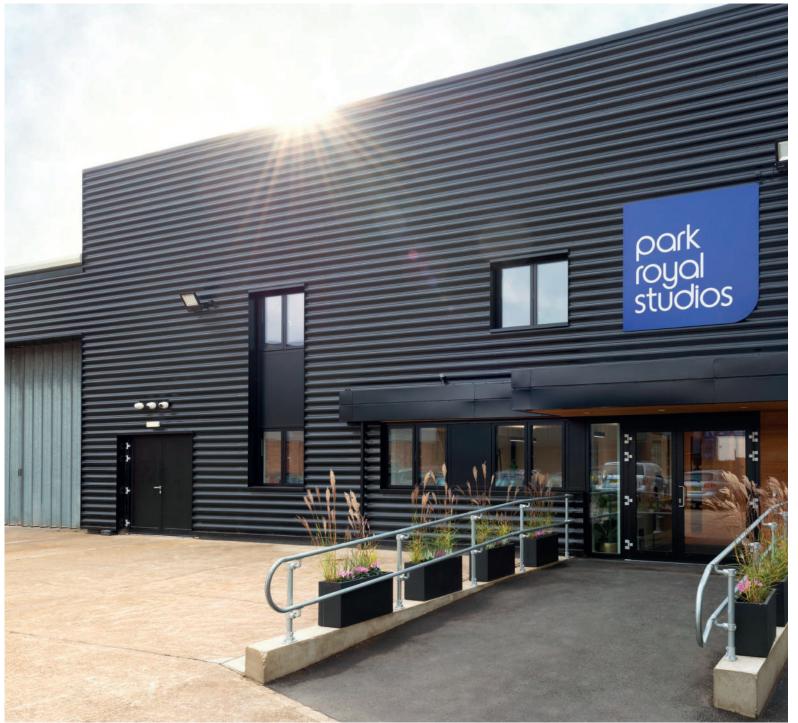

#### Venue:

Park Royal Studios 1 Barrett's Green Road London NW10 7AE

### park royal studios

park royal studios is one of the UK's leading film and photographic studios.

Located in NW London, within easy reach of major road networks and a short walk to an overground and tube line, Park Royal Studios is the perfect blank canvas to host your event.

The studios have recently undergone an extensive rebuild and renovation and now feature modern and spacious interiors, designed to appeal to the corporate events and conference sector. There are three large, versatile drive-in studios on the ground floor with options to interlink spaces, with a large restaurant and two further studios on the first floor.