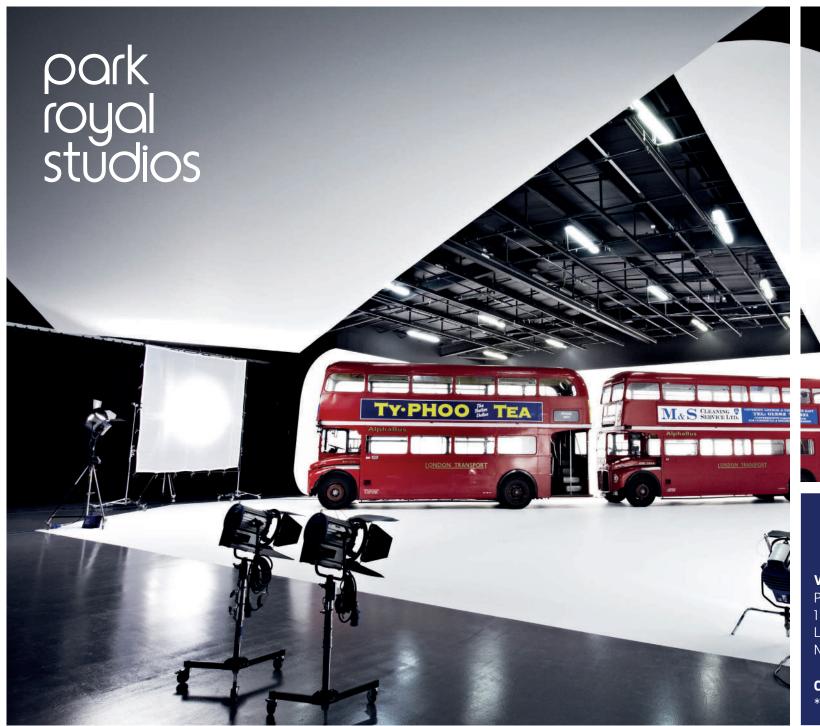

### park royal studios

park royal studios is one of the UK's leading film and photographic studios.

Located in NW London, within easy reach of major road networks and a short walk to an overground and tube line, Park Royal Studios is the perfect blank canvas to host your event.

The studios have recently undergone an extensive rebuild and renovation and now feature modern and spacious interiors, designed to appeal to the corporate events and conference sector. There are three large, versatile drive-in studios on the ground floor with options to interlink spaces, with a large restaurant and two further studios on the first floor.

There are a variety of styling and production rooms throughout the building, perfect for creating additional break out space, as well as large airy corridors which provide additional reception or cloakroom space. The studios have disabled facilities and have a wheelchair accessible lift to the first floor. There are two large car parks on site also providing ample parking for your guests.